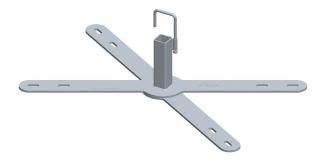

# Deck attachment for post 30mm x 30mm special cleat tray

The guardrails are fixed on the side or at the bottom of the roof and carry the safety accessories (handrails, baseboards, nets) to provide full protection.

#### **Technical description**

Temporary gutter and side peripheral collective protection spaced at 3m max Weight: Light New site and renovation with a slope of 10° maximum Anchor point: With screw Placed on leats